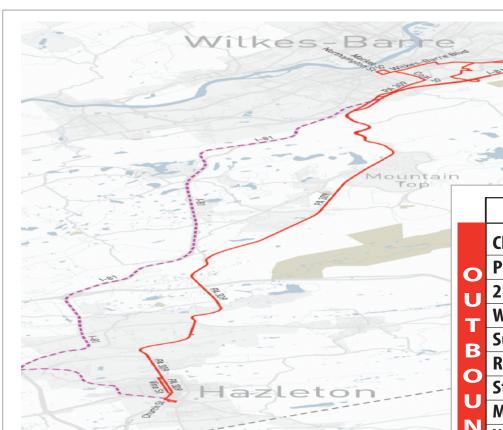

| I     |                                                                               | Route 15 - Church Street Station to Wilkes-Barre                                                                                                        |  |  |
|-------|-------------------------------------------------------------------------------|---------------------------------------------------------------------------------------------------------------------------------------------------------|--|--|
| 8:30  | 11:00                                                                         | 1:00                                                                                                                                                    |  |  |
| 8:32  |